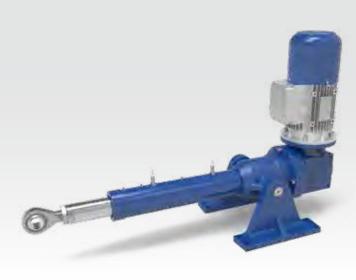

#### In-line modular design linear actuators

Housing mounting with pins In-line or right angle gearbox mounting

ILA A Series, acme screw drive:

6 sizes, load capacity from 5 kN to 200 kN Acme screw from Ø 22 mm to Ø 80 mm

ILA B Series, ball screw drive::

6 sizes, load capacity from 5 kN to 200 kN Ball screw from Ø 25 mm to Ø 80 mm

Gearbox long life lubricated, screw drive regreasable Standard stroke length up to 1.500 mm Proximity limit switches

Incremental or absolute encoder for positioning control
Prepared for IEC standard AC motors and brushless servomotors