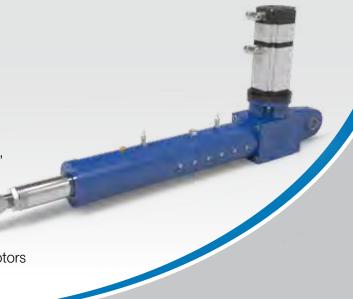

#### High-speed linear actuators

Rear hinged attachments *Gleason* bevel gear

Ball screw drive

6 sizes, load capacity from 5 kN to 150 kN Ball screw from Ø 25 mm to Ø 80 mm

Lubrication with synthetic grease, gearbox long life lubricated, fast and easy re-lubrication of the nut with "homing" position.

Linear speed up to 1.500 mm/s

Standard stroke length up to 1.000 mm

Proximity limit switches

Incremental or absolute encoder for positioning control

Prepared for IEC standard AC motors and brushless servomotors