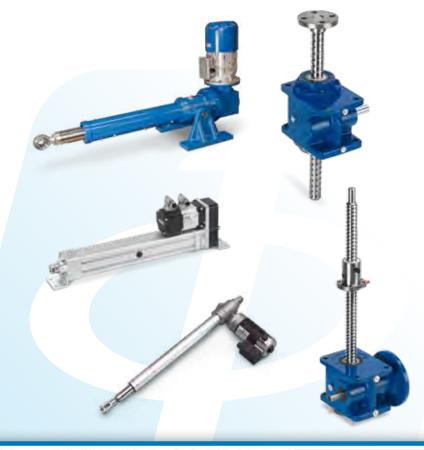

**SERVOMECH** heavy duty electromechanical cylinders consist of 3 main series: **ATL and BSA Series, ILA Series, HSA Series.** 

#### ATL and BSA Series

#### Right angle design linear actuators

Rear hinged attachments High precision worm gearbox, ZI involute profile

ATL Series, acme screw drive:

6 sizes, load capacity from 15 kN to 600 kN Acme screw from Ø 30 mm to Ø 120 mm

BSA Series, ball screw drive:

6 sizes, load capacity from 15 kN to 600 kN Ball screw from Ø 32 mm to Ø 120 mm

Lubrication with synthetic grease (gearbox long life lubricated, screw drive regreasable) Standard stroke length up to 1.000 mm Proximity limit switches Incremental or absolute encoder for positioning control Prepared for IEC standard AC motors

## **ILA Series**

#### In-line modular design linear actuators

Housing mounting with pins In-line or right angle gearbox mounting

ILA A Series, acme screw drive:

6 sizes, load capacity from 5 kN to 200 kN Acme screw from Ø 22 mm to Ø 80 mm

ILA B Series, ball screw drive::

6 sizes, load capacity from 5 kN to 200 kN Ball screw from Ø 25 mm to Ø 80 mm

Gearbox long life lubricated, screw drive regreasable Standard stroke length up to 1.500 mm Proximity limit switches

## **HSA Series**

#### High-speed linear actuators

Rear hinged attachments *Gleason* bevel gear

Ball screw drive

6 sizes, load capacity from 5 kN to 150 kN Ball screw from Ø 25 mm to Ø 80 mm

Lubrication with synthetic grease, gearbox long life lubricated, fast and easy re-lubrication of the nut with "homing" position.