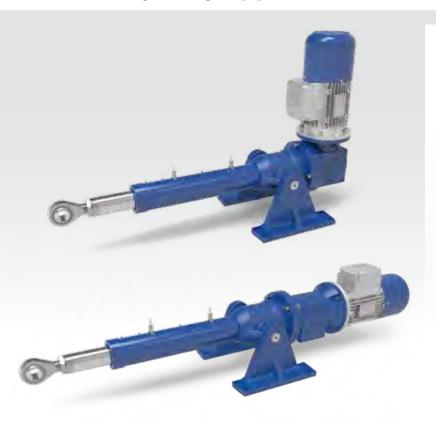

## **ILA Series**

#### In-line modular design linear actuators

Housing mounting with pins In-line or right angle gearbox mounting

ILA A Series, acme screw drive:

6 sizes, load capacity from 5 kN to 200 kN Acme screw from Ø 22 mm to Ø 80 mm

ILA B Series, ball screw drive::

6 sizes, load capacity from 5 kN to 200 kN Ball screw from Ø 25 mm to Ø 80 mm

Gearbox long life lubricated, screw drive regreasable Standard stroke length up to 1.500 mm Proximity limit switches