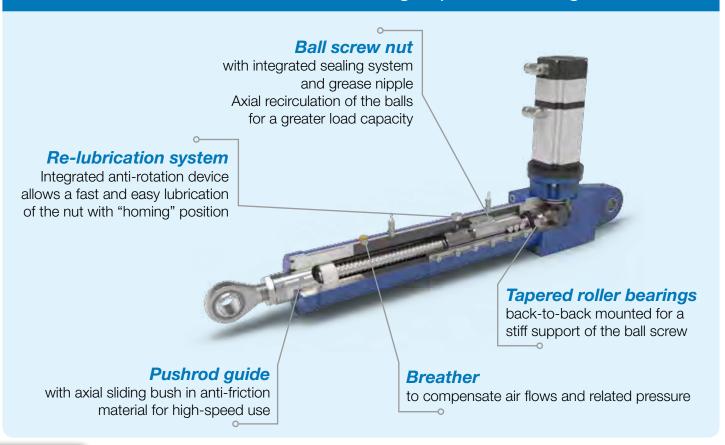

#### High-speed linear actuators

Rear hinged attachments *Gleason* bevel gear

Ball screw drive

6 sizes, load capacity from 5 kN to 150 kN Ball screw from Ø 25 mm to Ø 80 mm

Lubrication with synthetic grease, gearbox long life lubricated, fast and easy re-lubrication of the nut with "homing" position.

Linear speed up to 1.500 mm/s

Standard stroke length up to 1.000 mm

Proximity limit switches

Incremental or absolute encoder for positioning control

Prepared for IEC standard AC motors and brushless servomotors