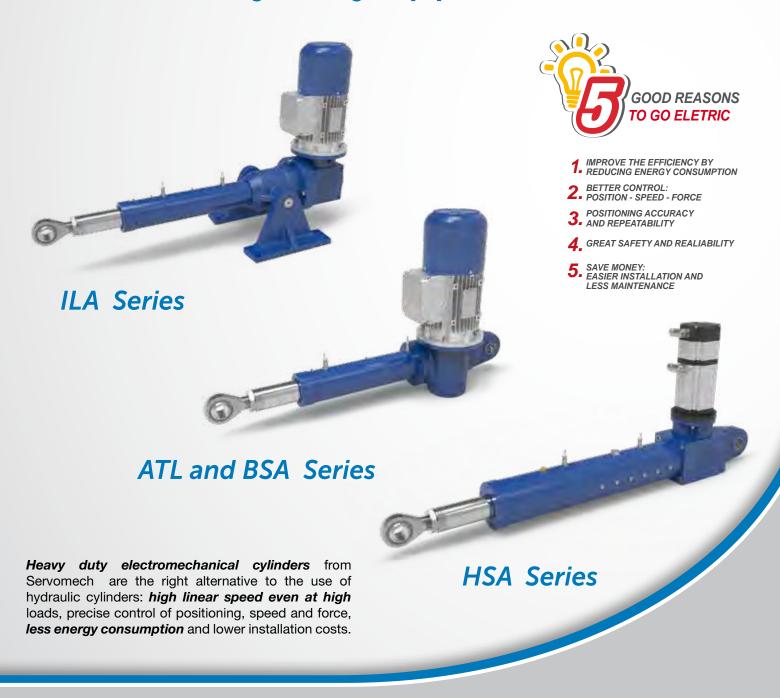

**SERVOMECH** heavy duty electromechanical cylinders consist of 3 main series: **ATL and BSA Series, ILA Series, HSA Series.** 

#### ATL and BSA Series

#### Right angle design linear actuators

Rear hinged attachments High precision worm gearbox, ZI involute profile

ATL Series, acme screw drive:

6 sizes, load capacity from 15 kN to 600 kN Acme screw from Ø 30 mm to Ø 120 mm

BSA Series, ball screw drive:

6 sizes, load capacity from 15 kN to 600 kN Ball screw from Ø 32 mm to Ø 120 mm

Lubrication with synthetic grease (gearbox long life lubricated, screw drive regreasable) Standard stroke length up to 1.000 mm Proximity limit switches Incremental or absolute encoder for positioning control Prepared for IEC standard AC motors

## **ILA Series**

#### In-line modular design linear actuators

Housing mounting with pins In-line or right angle gearbox mounting

ILA A Series, acme screw drive:

6 sizes, load capacity from 5 kN to 200 kN Acme screw from Ø 22 mm to Ø 80 mm

ILA B Series, ball screw drive::

6 sizes, load capacity from 5 kN to 200 kN Ball screw from Ø 25 mm to Ø 80 mm

Gearbox long life lubricated, screw drive regreasable Standard stroke length up to 1.500 mm Proximity limit switches

## **HSA Series**

#### High-speed linear actuators

Rear hinged attachments *Gleason* bevel gear

Ball screw drive

6 sizes, load capacity from 5 kN to 150 kN Ball screw from Ø 25 mm to Ø 80 mm

Lubrication with synthetic grease, gearbox long life lubricated, fast and easy re-lubrication of the nut with "homing" position.

Linear speed up to 1.500 mm/s

Standard stroke length up to 1.000 mm

Proximity limit switches

Incremental or absolute encoder for positioning control

Prepared for IEC standard AC motors and brushless servomotors