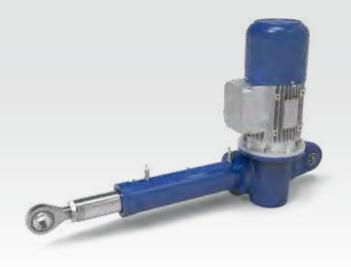

#### Right angle design linear actuators

Rear hinged attachments High precision worm gearbox, ZI involute profile

ATL Series, acme screw drive:

6 sizes, load capacity from 15 kN to 600 kN Acme screw from Ø 30 mm to Ø 120 mm

BSA Series, ball screw drive:

6 sizes, load capacity from 15 kN to 600 kN Ball screw from Ø 32 mm to Ø 120 mm

Lubrication with synthetic grease (gearbox long life lubricated, screw drive regreasable) Standard stroke length up to 1.000 mm Proximity limit switches Incremental or absolute encoder for positioning control Prepared for IEC standard AC motors